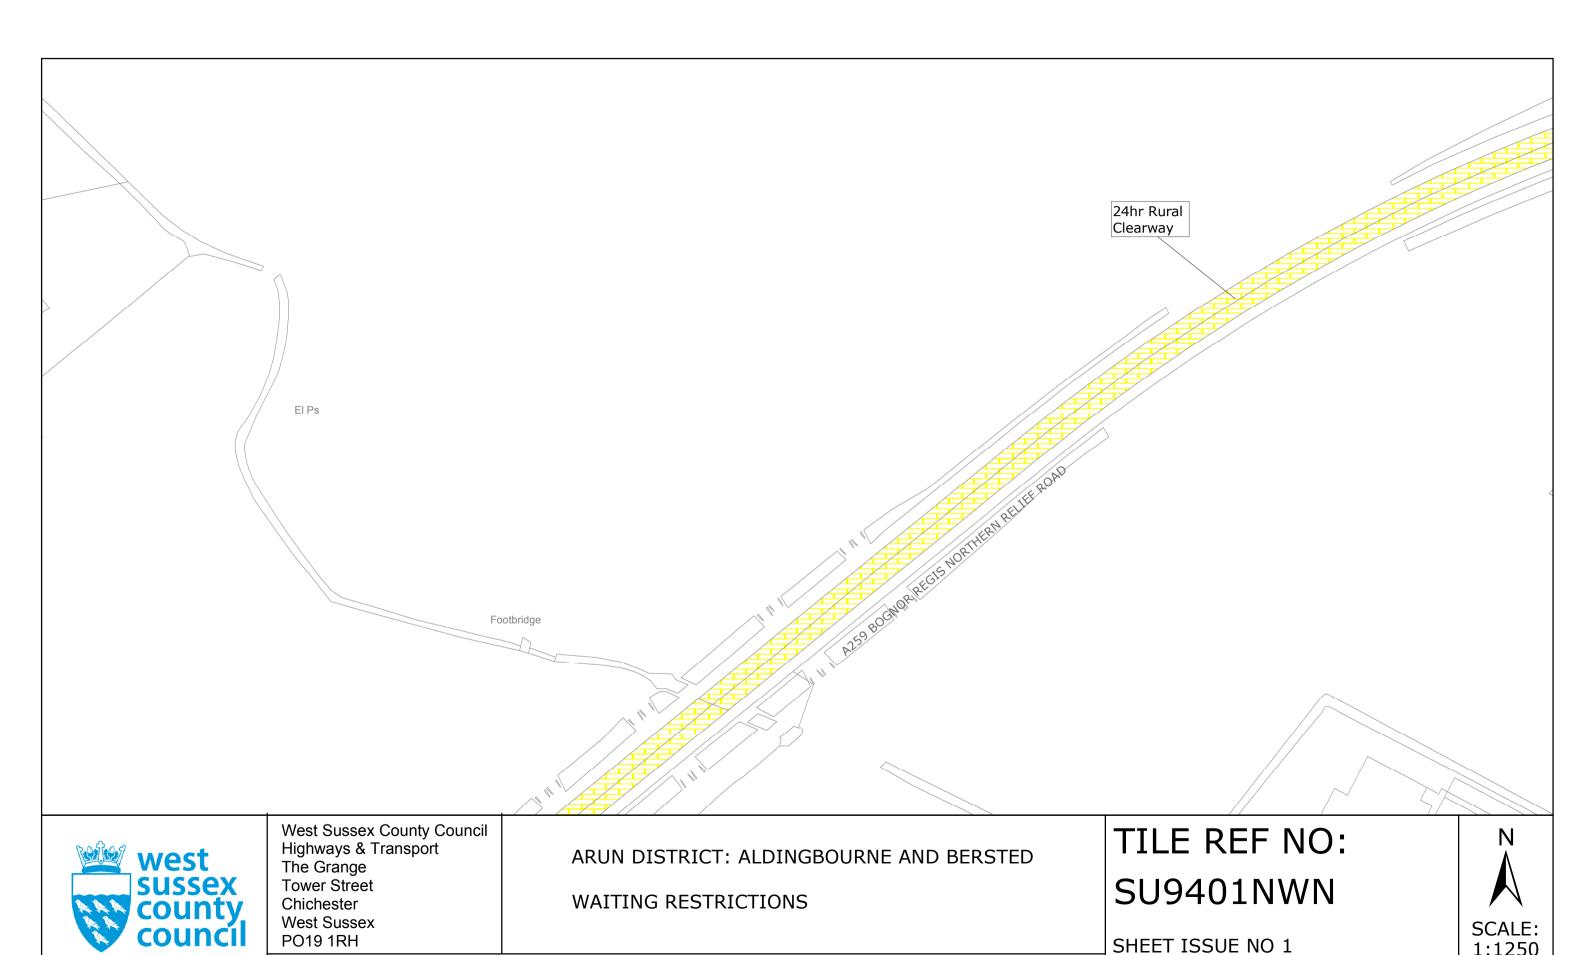

SHEET ISSUE NO 1

SHEET ACTIVE FROM - 04/03/2016

1:1250

at A3 size

PO19 1RH

ARUN DISTRICT: BERSTED

WAITING RESTRICTIONS

**SU9401NWS** 