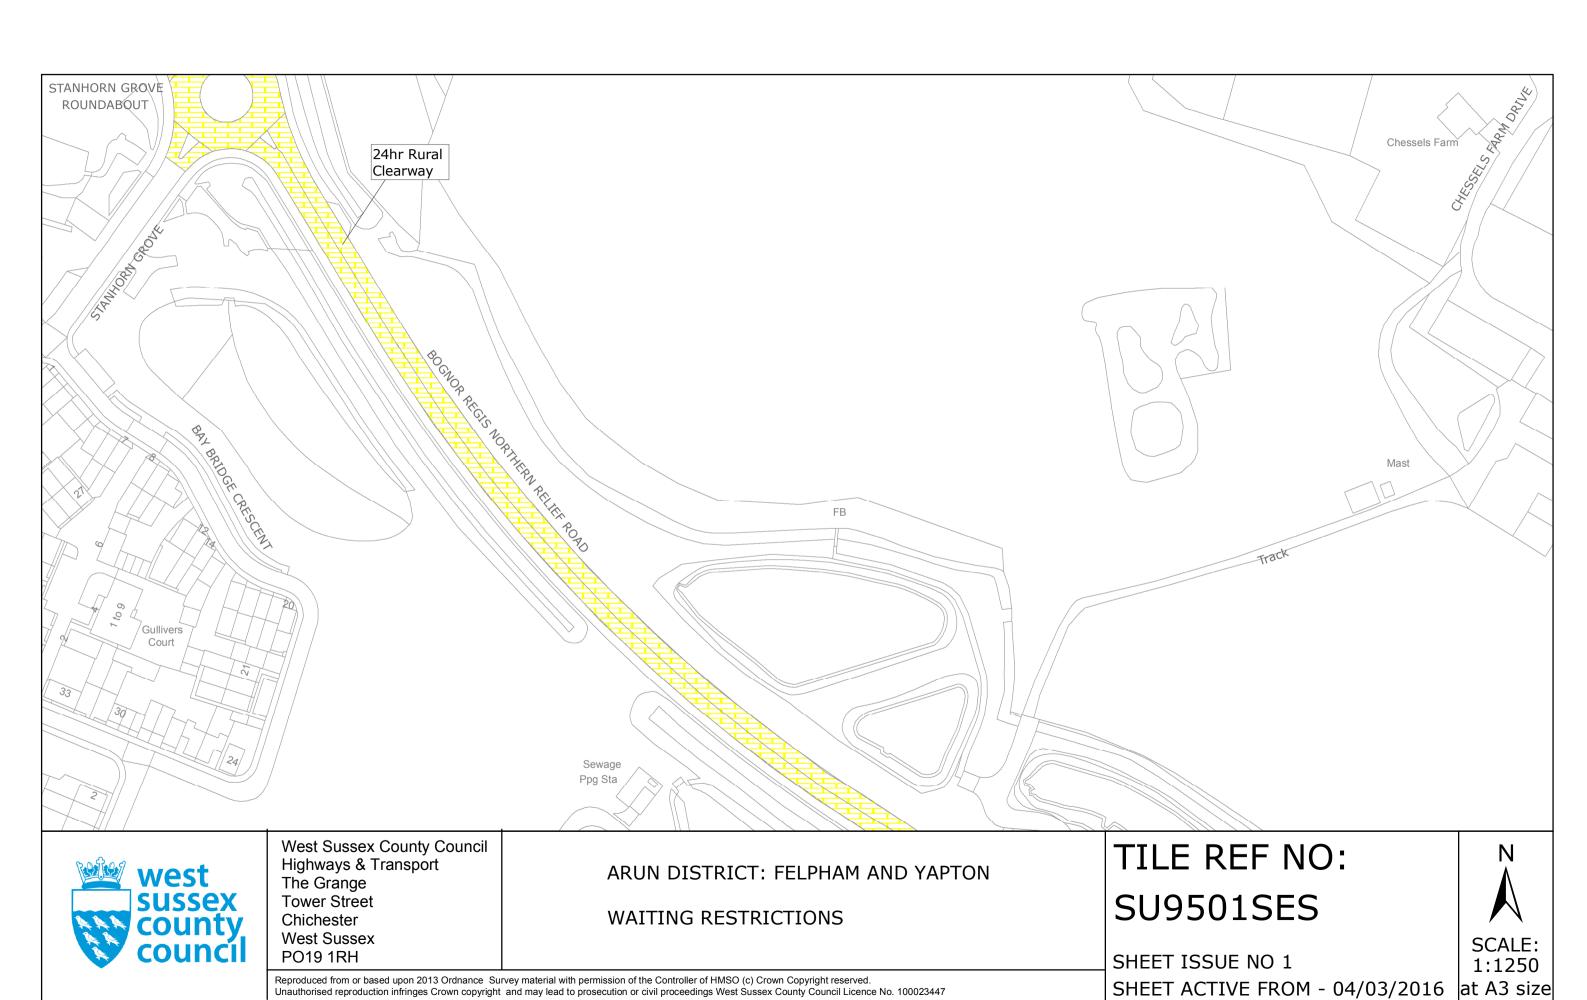

ARUN DISTRICT: FELPHAM AND YAPTON

WAITING RESTRICTIONS

SHEET ISSUE NO 1 SCALE: 1:1250 SHEET ACTIVE FROM - 04/03/2016 at A3 size

SU9500NEN

SCALE: 1:1250 at A3 size

ARUN DISTRICT: YAPTON

WAITING RESTRICTIONS

TILE REF NO: SU9501NWN