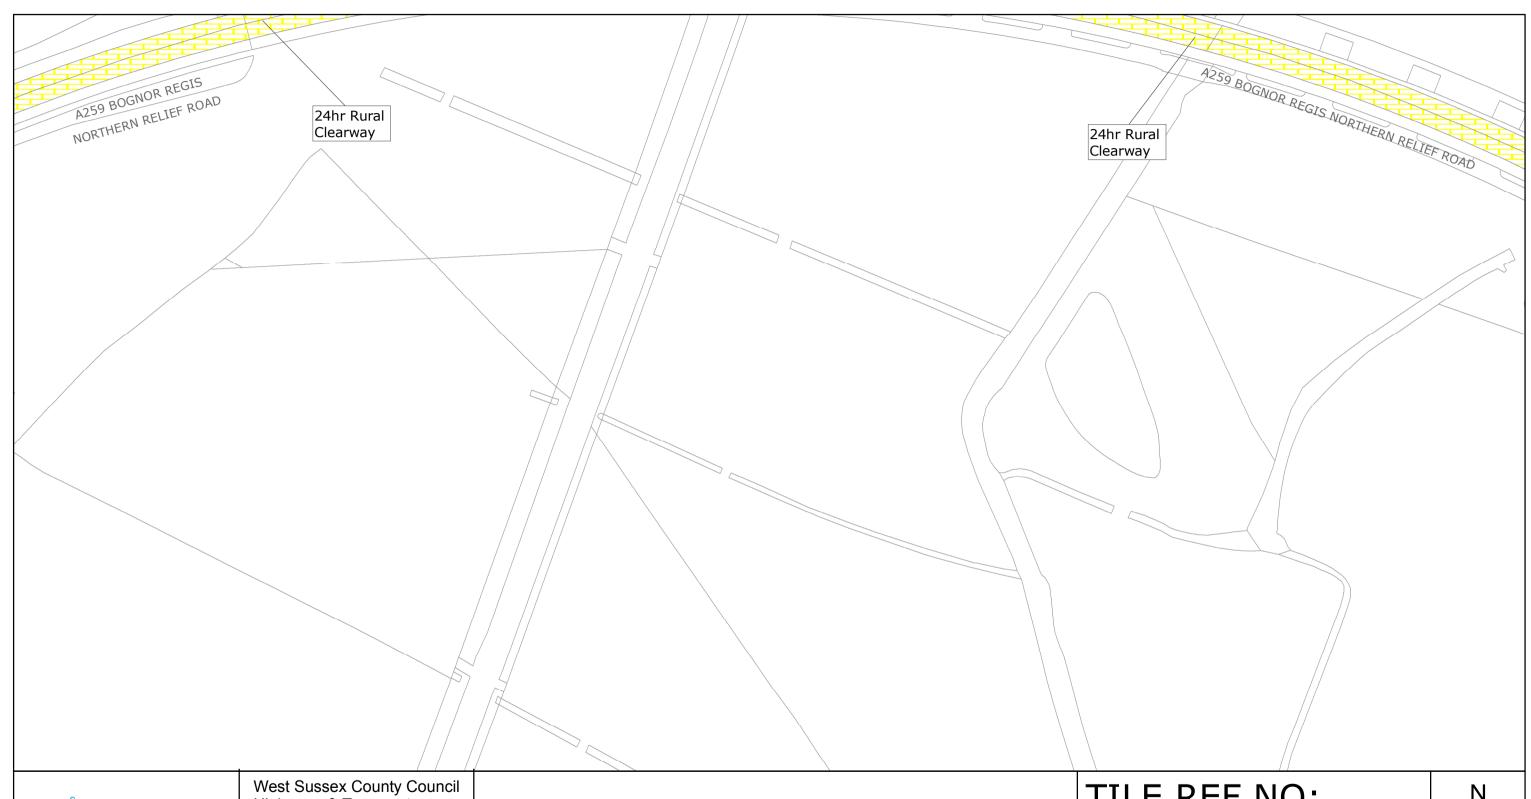

ARUN DISTRICT: ALDINGBOURNE AND YAPTON

WAITING RESTRICTIONS

SHEET ACTIVE FROM - 04/03/2016 Unauthorised reproduction infringes Crown copyright and may lead to prosecution or civil proceedings West Sussex County Council Licence No. 100023447

TILE REF NO: SU9401NEN

SHEET ISSUE NO 1

SCALE: 1:1250 at A3 size

Unauthorised reproduction infringes Crown copyright and may lead to prosecution or civil proceedings West Sussex County Council Licence No. 100023447