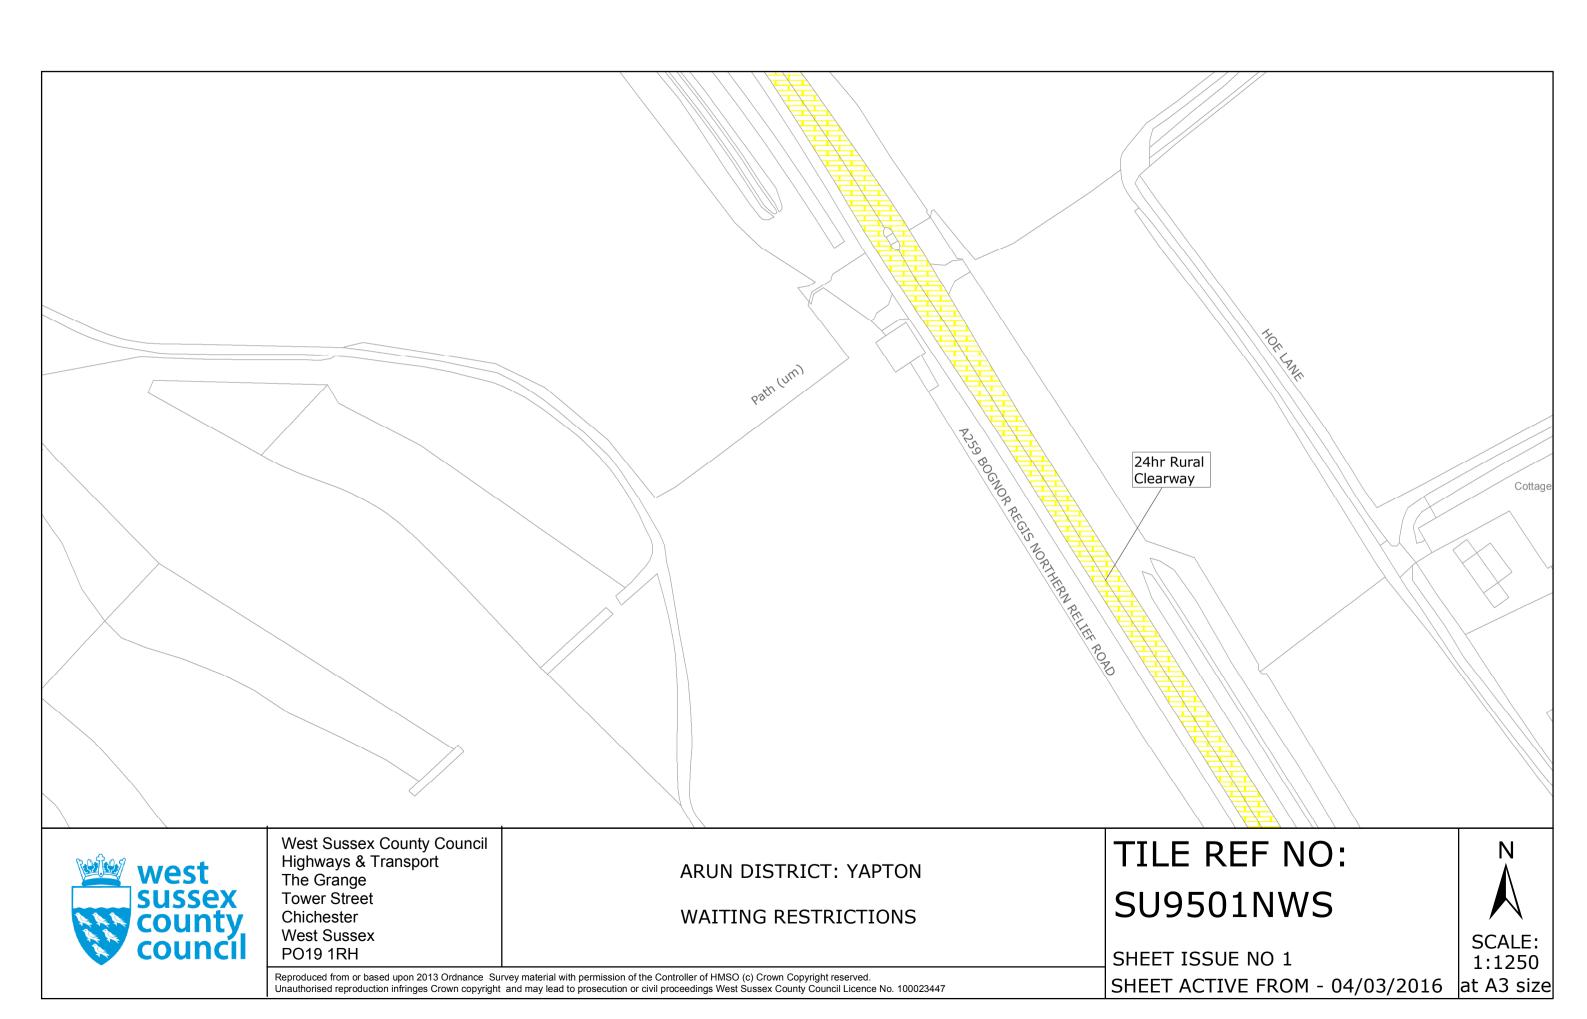

ARUN DISTRICT: FELPHAM AND YAPTON

WAITING RESTRICTIONS

SHEET ISSUE NO 1 SCALE: 1:1250 SHEET ACTIVE FROM - 04/03/2016 at A3 size

SU9500NEN

SCALE: 1:1250 at A3 size

ARUN DISTRICT: YAPTON

WAITING RESTRICTIONS

TILE REF NO: SU9501NWN