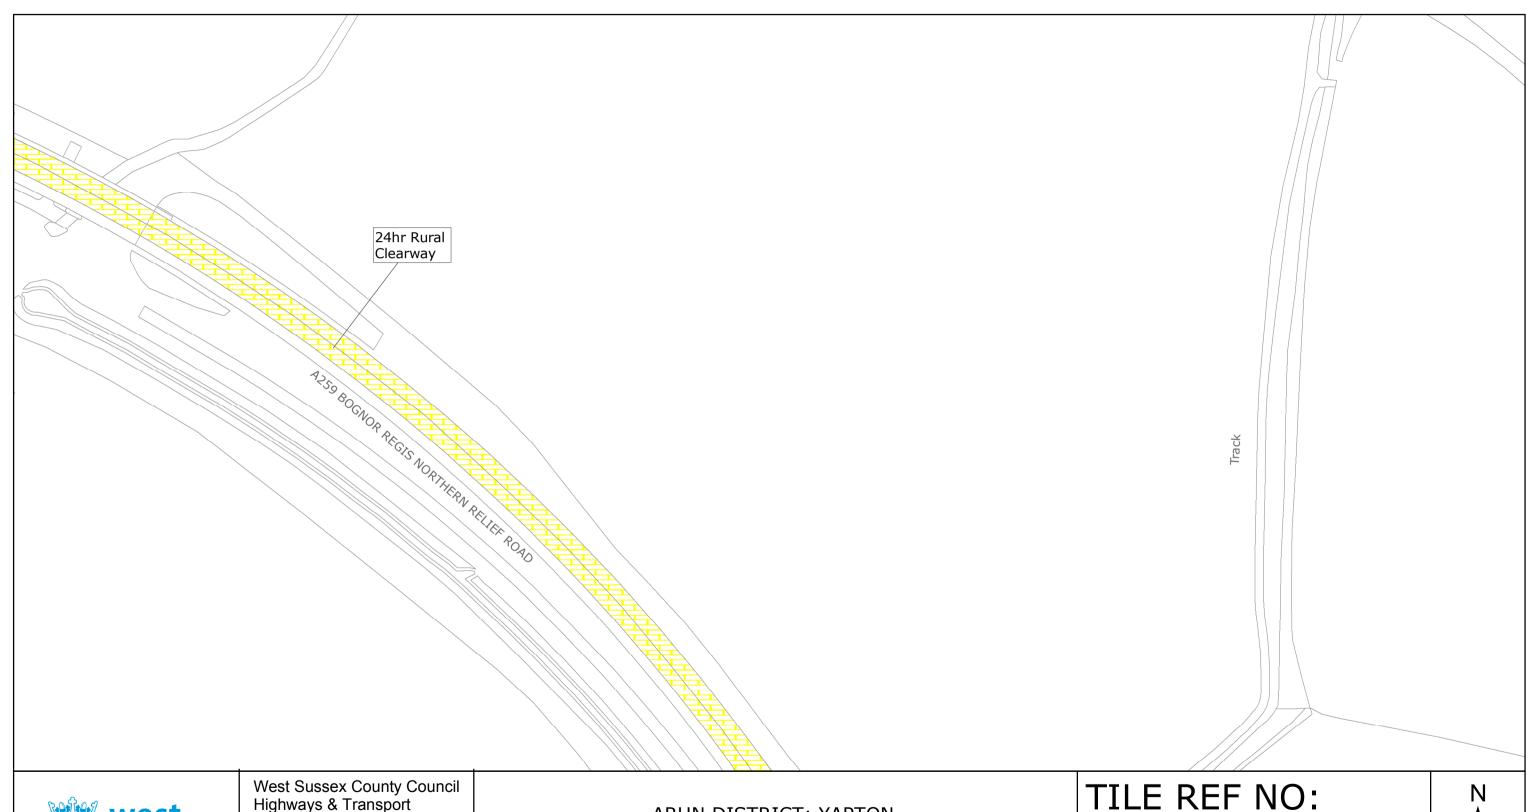

ARUN DISTRICT: FELPHAM AND YAPTON

WAITING RESTRICTIONS

SHEET ISSUE NO 1 SCALE: 1:1250 SHEET ACTIVE FROM - 04/03/2016 at A3 size

SU9500NEN

SCALE: 1:1250 at A3 size

ARUN DISTRICT: YAPTON

WAITING RESTRICTIONS

TILE REF NO: SU9501NWN