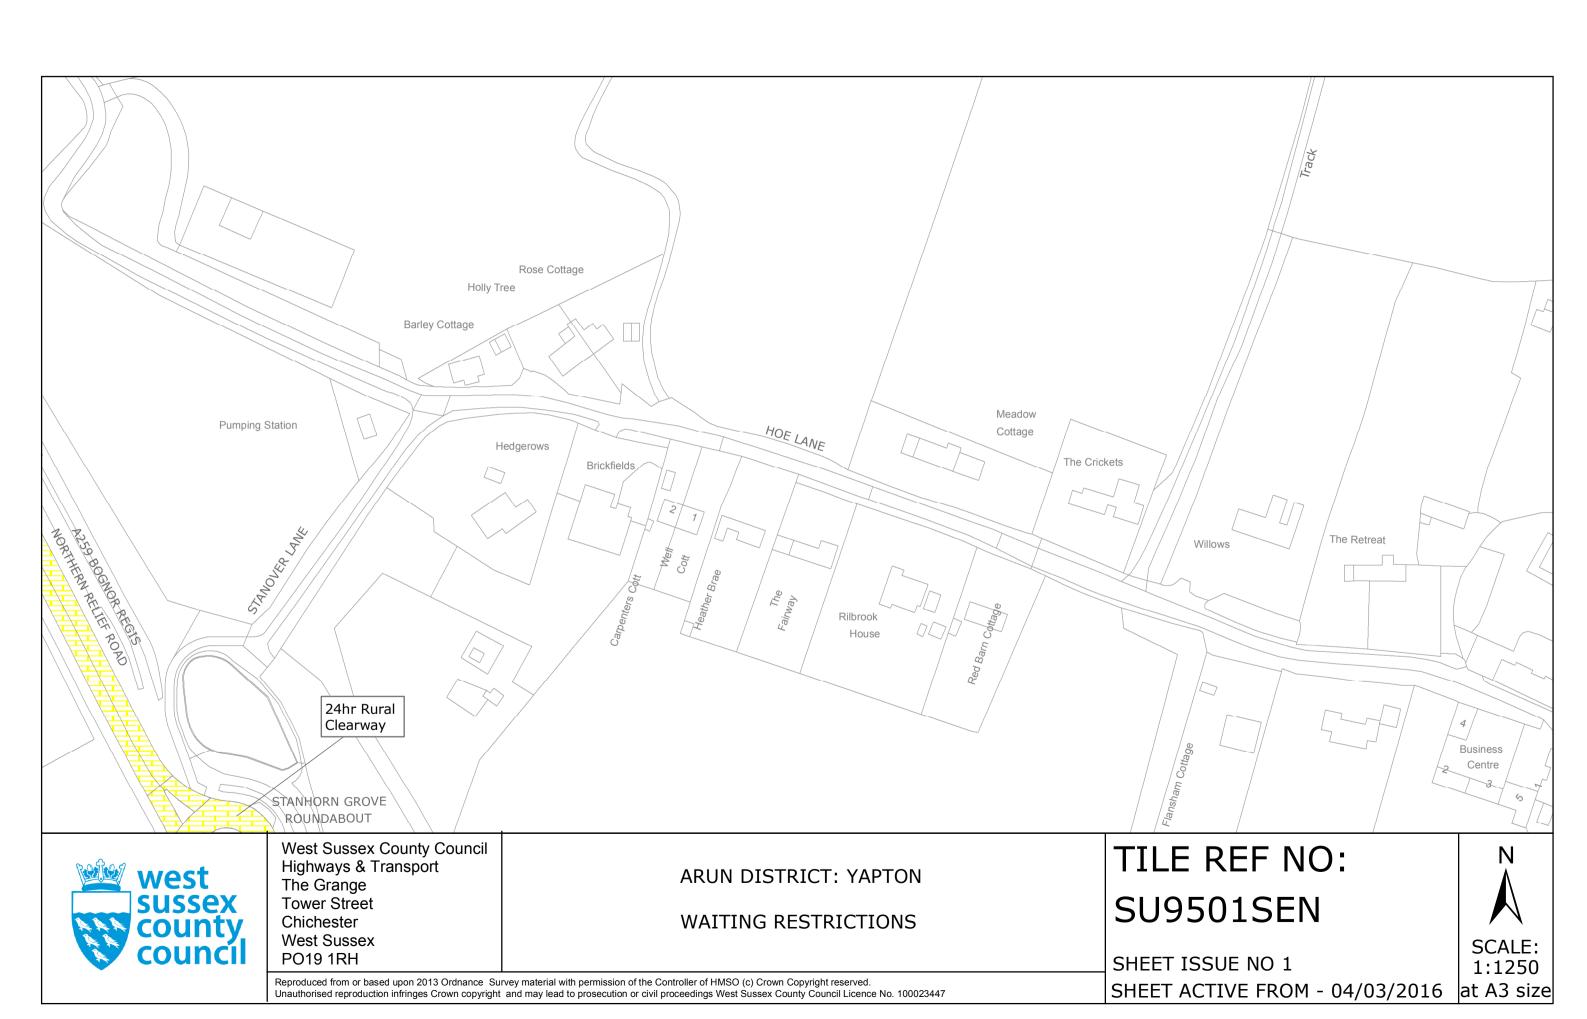

ARUN DISTRICT: ALDINGBOURNE AND YAPTON

WAITING RESTRICTIONS

SHEET ACTIVE FROM - 04/03/2016 Unauthorised reproduction infringes Crown copyright and may lead to prosecution or civil proceedings West Sussex County Council Licence No. 100023447