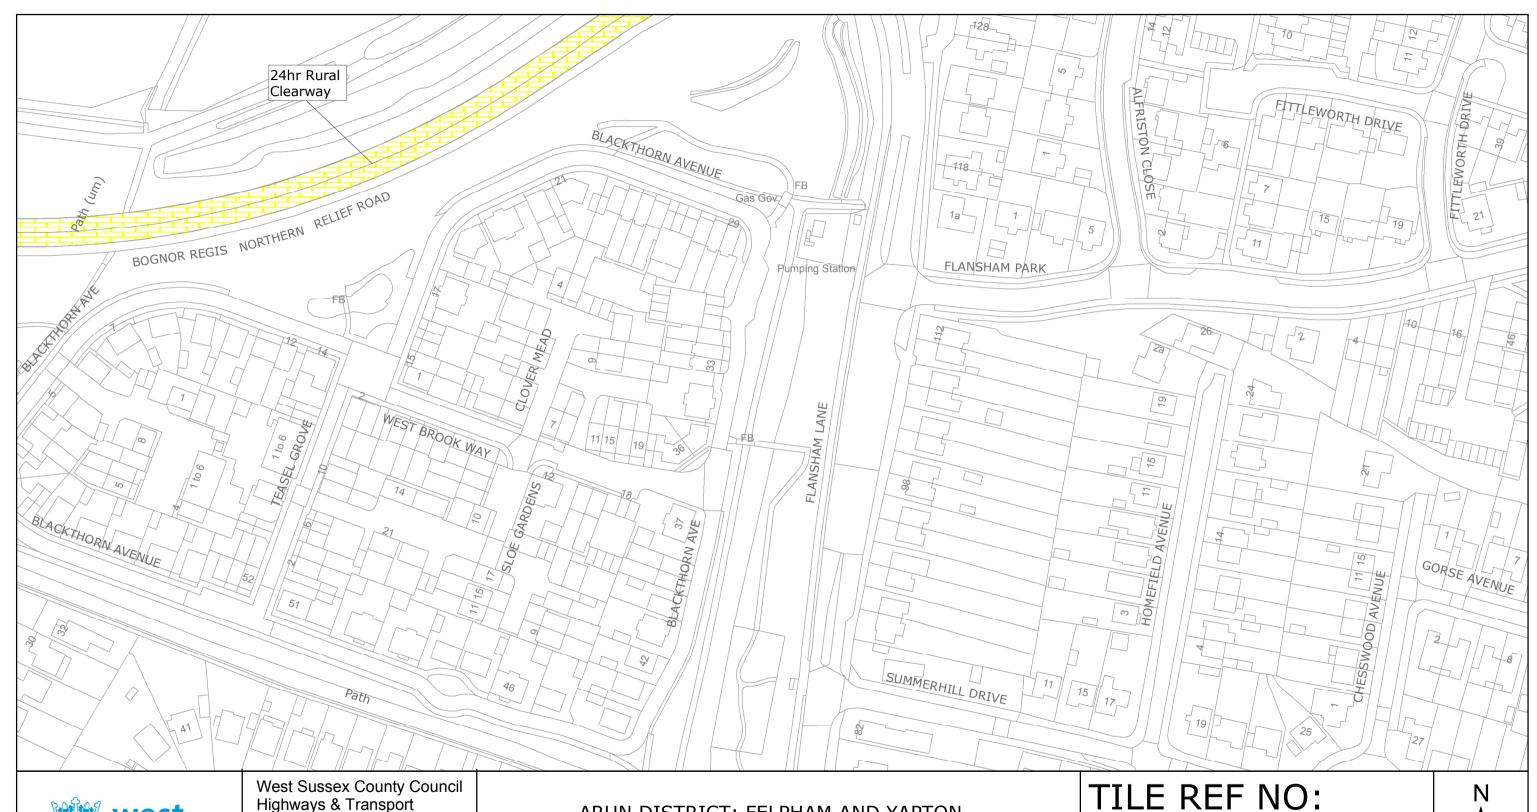

ARUN DISTRICT: FELPHAM AND YAPTON

WAITING RESTRICTIONS

SHEET ISSUE NO 1 SCALE: 1:1250 SHEET ACTIVE FROM - 04/03/2016 at A3 size

SU9500NEN

SCALE: 1:1250 at A3 size

ARUN DISTRICT: YAPTON

WAITING RESTRICTIONS

TILE REF NO: SU9501NWN