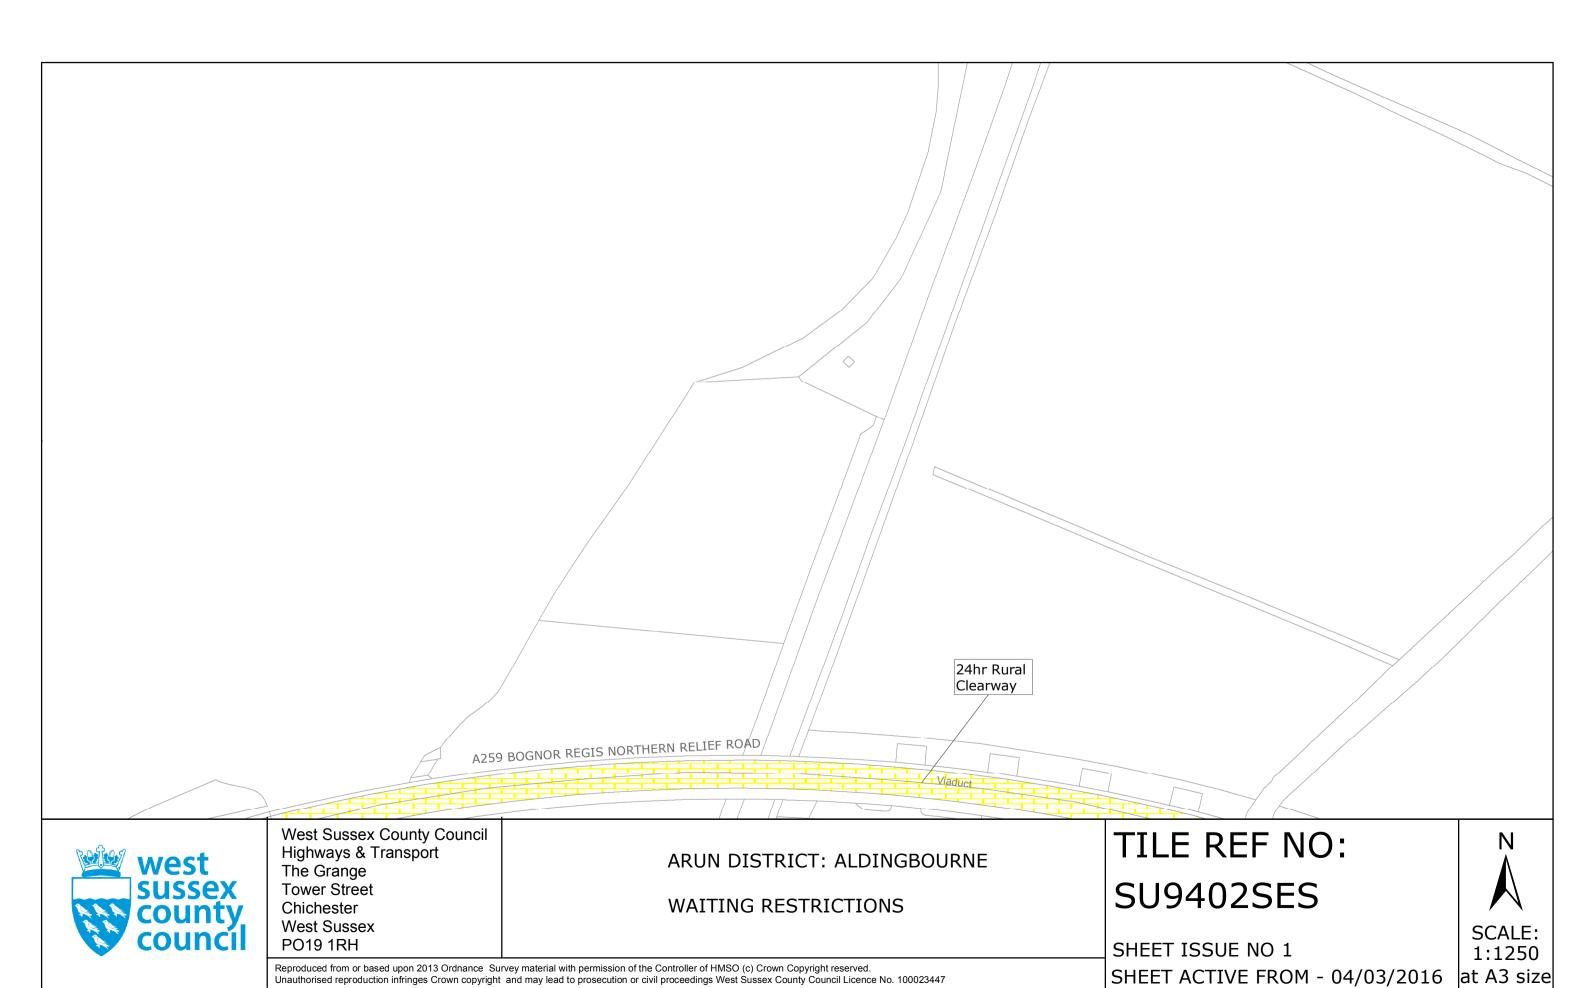

ARUN DISTRICT: FELPHAM AND YAPTON

WAITING RESTRICTIONS

SHEET ISSUE NO 1 SCALE: 1:1250 SHEET ACTIVE FROM - 04/03/2016 at A3 size

SU9500NEN

SCALE: 1:1250 at A3 size

ARUN DISTRICT: YAPTON

WAITING RESTRICTIONS

TILE REF NO: SU9501NWN