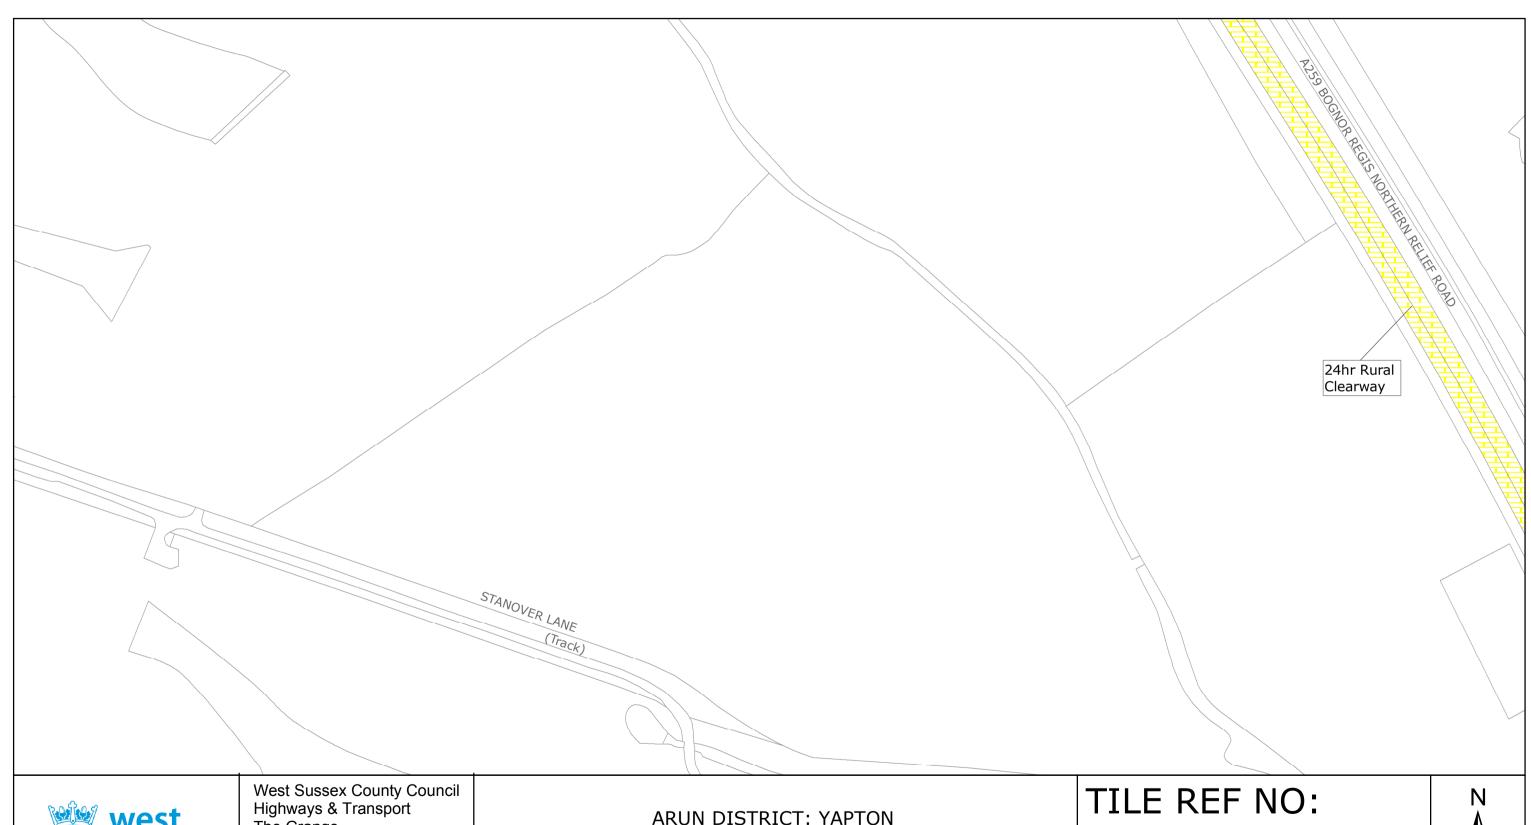

ARUN DISTRICT: FELPHAM AND YAPTON

WAITING RESTRICTIONS

SHEET ISSUE NO 1 SCALE: 1:1250 SHEET ACTIVE FROM - 04/03/2016 at A3 size

SU9500NEN

SCALE: 1:1250 at A3 size

ARUN DISTRICT: YAPTON

WAITING RESTRICTIONS

TILE REF NO: SU9501NWN

SHEET ISSUE NO 1 SHEET ACTIVE FROM - 04/03/2016

SCALE: 1:1250 at A3 size

The Grange Tower Street Chichester West Sussex PO19 1RH

ARUN DISTRICT: YAPTON

WAITING RESTRICTIONS

**SU9501SWN** 

SHEET ISSUE NO 1 SHEET ACTIVE FROM - 04/03/2016